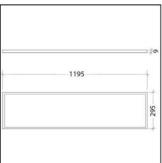

ion hole 280x1160mm).
- -Suspension installation by means of the suspension kit to be ordered separately.
- -Surface installation by means of the frame (to be ordered separately).
- -Ordinary maintenance not necessary.

## DIMENSIONS

- 295x1195x9mm.

### **TECHNICAL FEATURES**

- UGR <19.
- RG0.
- Step MacAdam: 3.
- 5-year warranty.

### SPECS 3000K

- Luminaire consumption: 36W.
- Luminaire output : 4309lm@ta25°C.
- Luminaire efficiency: 120lm/W@ta25°C.
- Power factor: >0.96.
- Led lifetime: L70>54kh.

## SPECS 4000K

- Luminaire consumption: 36W.
- Luminaire output : 4480lm@ta25°C
- Luminaire efficiency: 124lm/W@ta25°C.
- Power factor: >0.96.

• Led lifetime: L70>54kh.

Rev. 1 - 21/11/23

#### Details

- Conformity with EU Directives
- IK07
- RG0
- UGR<19
- CRI>80 • Dimmable
- IP 40







220-240V 50/60Hz 36W