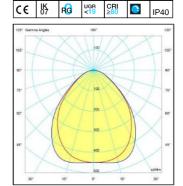

### **TECHNICAL FEATURES**

- UGR <19.
- RG0.
- Step MacAdam: 3.
- 5-year warranty.

#### Details

- Conformity with EU Directives
- IK07
- RG0
- UGR<19
- CRI>80 • Dimmable
- IP 40

220-240V 50/60Hz 36W