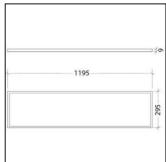

tallation by means of the suspension kit to be ordered separately.
- -Surface installation by means of the frame to be ordered separately.
- -Ordinary maintenance not necessary.

### **DIMENSIONS**

- 295x1195x9mm.

## TECHNICAL FEATURES

- UGR <19.
- RG0.
- Step MacAdam: 3.
- 5-year warranty.

### SPECS 3000K

- · Luminaire consumption: 36W.
- Luminaire output : 4309lm@ta25°C.
- Luminaire efficiency: 120lm/W@ta25°C.
- Power factor: >0.96.
- Led lifetime: L70>54kh.
- Driver lifetime: 30kh.

# SPECS 4000K

- Luminaire consumption: 36W.
- Luminaire output : 4480lm@ta25°C.
- Luminaire efficiency: 124lm/W@ta25°C.
- Power factor: >0.96.
- Led lifetime: L70>54kh.

• Driver lifetime: 30kh.

Rev. 1 - 21/11/23

#### Details

- Conformity with EU Directives
- IK07
- RG0
- UGR<19
- CRI>80
- IP 40





220-240V 50/60Hz 36W