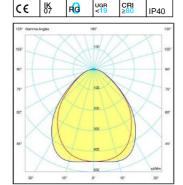

## TECHNICAL FEATURES

- UGR <19.
- RG0.
- Step MacAdam: 3.
- 5-year warranty.

#### Details

- Conformity with EU Directives
- IK07
- RG0
- UGR<19
- CRI>80
- IP 40

220-240V 50/60Hz 36W