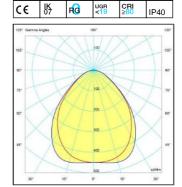

## TECHNICAL FEATURES

- UGR <19.
- RG0.
- Step MacAdam: 3.
- 5-year warranty.

#### Details

- Conformity with EU Directives
- IK07
- RG0
- UGR<19
- CRI>80
- IP 40

220-240V 50/60Hz 36W