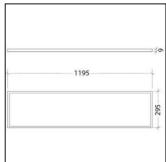

tallation by means of the suspension kit to be ordered separately.
- -Surface installation by means of the frame to be ordered separately.
- -Ordinary maintenance not necessary.

### **DIMENSIONS**

- 295x1195x9mm.

## TECHNICAL FEATURES

- UGR <19.
- RG0.
- Step MacAdam: 3.
- 5-year warranty.

### SPECS 3000K

- · Luminaire consumption: 36W.
- Luminaire output : 4309lm@ta25°C.
- Luminaire efficiency: 120lm/W@ta25°C.
- Power factor: >0.96.
- Led lifetime: L70>54kh.
- Driver lifetime: 30kh.

# SPECS 4000K

- Luminaire consumption: 36W.
- Luminaire output : 4480lm@ta25°C.
- Luminaire efficiency: 124lm/W@ta25°C.
- Power factor: >0.96.
- Led lifetime: L70>54kh.

· Driver lifetime: 30kh.

Rev. 1 - 21/11/23

#### Details

- Conformity with EU Directives
- IK07
- RG0
- UGR<19
- CRI>80
- IP 40





220-240V 50/60Hz 36W