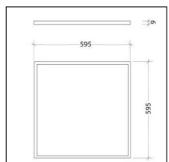

allation hole 580x580mm).
- -Suspension installation by means of the suspension kit to be ordered separately.
- -Surface installation by means of the frame to be ordered separately.
- -Ordinary maintenance not necessary.

# DIMENSIONS

- 595x595x9mm.

### **TECHNICAL FEATURES**

- UGR <19.
- RG0.
- · Step MacAdam: 3.
- 5-year warranty.

## SPECS 3000K

- Luminaire consumption: 36W.
- Luminaire output : 3893lm@ta25°C.
- Luminaire efficiency: 108lm/W@ta25°C.
- Power factor: >0.96.
- Led lifetime: L70>54kh.
- Driver lifetime: 30kh.

- Luminaire output : 4186lm@ta25°C.
- Luminaire efficiency: 116lm/W@ta25°C.
- Power factor: >0.96.
- Led lifetime: L70>54kh.
- Driver lifetime: 30kh.

### Rev. 1 - 22/11/23

#### Details

- · Conformity with EU Directives
- IK07
- RG0
- UGR<19
- CRI>80
- IP 40







220-240V 50/60Hz 36W

# SPECS 4000K

• Luminaire consumption: 36W.