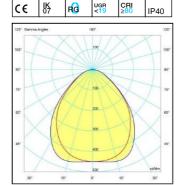

### **TECHNICAL FEATURES**

- UGR <19.
- RG0.
- · Step MacAdam: 3.
- 5-year warranty.

#### Details

- · Conformity with EU Directives
- IK07
- RG0
- UGR<19
- CRI>80
- IP 40

220-240V 50/60Hz 36W