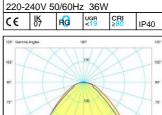

# WIRING CHARACERISTICS

- Dimming protocol DALI-2.
- PUSH-DIM control possible.
- Supply tension: 220-240V, 50/60Hz or 180-264Vdc
- IP20 flicker free driver, TUV certified.
- 900 mA driver output (36W)
- Driver included and connected to the panel via a bipolar connector.

# **TECHNICAL FEATURES**

- UGR <19.
- RG0
- Step MacAdam: 3.
- 3-year warranty.

# Details

- Conformity with EU Directives
- IK07
- RG0
- UGR<19
- CRI>80
- IP 40