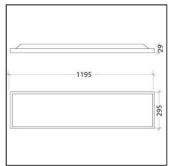

ard panels 300x1200mm.
- -Surface installation on drywalls by means of fixing clips to be ordered separately (installation hole 280x1175mm).
- -Surface installation by means of the frame to be ordered separately.
- -Ordinary maintenance not necessary.

# **DIMENSIONS**

295x1195x29mm.

# **TECHNICAL FEATURES**

- UGR <19.
- RG0
- Step MacAdam: 3.
- 3-year warranty.

### SPECS 3000K

- · Luminaire consumption: 36W.
- Luminaire output: 3816lm@ta25°C.
- Luminaire efficiency: 106lm/W@ta25°C.
- Power factor: >0.96.
- Led lifetime: L70>54kh.

# SPECS 4000K

- Luminaire consumption: 36W.
- Luminaire output: 4104lm@ta25°C.
- Luminaire efficiency: 114lm/W@ta25°C.
- Power factor: >0.96.
- Led lifetime: L70>54kh.



# Details

- Conformity with EU Directives
- IK07
- RG0
- UGR<19
- CRI>80
- IP 40