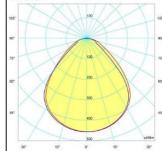

### LIGHTING CHARACTERISTICS

- Lighting source in a fixed position.
- Lighting source positioned on the back (Back-lit).
- Immediately ON at 100% of the light flux.

# **TECHNICAL FEATURES**

- UGR <19.
- RG0
- Step MacAdam: 3.
- 3-year warranty.