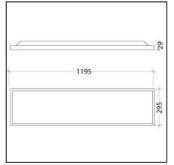

#### WIRING CHARACERISTICS

- Dimming protocol DALI-2.
- PUSH-DIM control possible.
- Supply tension: 220-240V, 50/60Hz or 180-264Vdc
- IP20 flicker free driver, TUV certified.
- 900 mA driver output (36W).
- Driver included and connected to the panel via a bipolar connector.

#### TECHNICAL FEATURES

- UGR <19.
- RG0.
- Step MacAdam: 3.
- 3-year warranty.