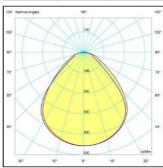

#### SPECS 3000K

- Luminaire consumption: 36W.
- Luminaire output : 3816lm@ta25°C.
- Luminaire efficiency: 106lm/W@ta25°C.
- Power factor: >0.96.
- Led lifetime: L70>54kh.

#### SPECS 4000K

- Luminaire consumption: 36W.
- Luminaire output : 4104lm@ta25°C.
- Luminaire efficiency: 114lm/W@ta25°C.
- Power factor: >0.96.
- Led lifetime: L70>54kh.

- Details
- Conformity with EU Directives
- IK07
- RG0
- UGR<19
- CRI>80
- IP 40