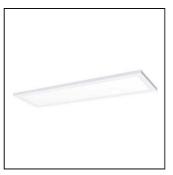

tandard panels 300x1200mm.

-Surface installation on drywalls by means of fixing clips to be ordered separately (installation hole 280x1175mm).

-Surface installation by means of the frame to be ordered separately. -Ordinary maintenance not necessary.

#### DIMENSIONS

295x1195x29mm.

#### TECHNICAL FEATURES

- UGR <19.
- RG0.
- Step MacAdam: 3.
- 3-year warranty.

#### SPECS 3000K

- Luminaire consumption: 36W.
- Luminaire output : 3816lm@ta25°C.
- Luminaire efficiency: 106lm/W@ta25°C.
- Power factor: >0.96.
- Led lifetime: L70>54kh.

#### SPECS 4000K

- Luminaire consumption: 36W.
- Luminaire output : 4104lm@ta25°C.
- Luminaire efficiency: 114lm/W@ta25°C.
- Power factor: >0.96.
- Led lifetime: L70>54kh.



- Details
- Conformity with EU Directives
- IK07
- RG0
- UGR<19
- CRI>80
- IP 40