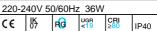

## WIRING CHARACERISTICS

- Supply tension: 220-240V, 50/60Hz.
- IP20 flicker free driver, TUV certified.
- 900 mA driver output (36W).
- Driver included and connected to the panel via a bipolar connector.

#### SPECS 3000K

- Luminaire consumption: 36W.
- Luminaire output : 3648lm@ta25°C.
- Luminaire efficiency: 101lm/W@ta25°C.
- Power factor: >0.96.
- Led lifetime: L70>54kh.
- Driver lifetime: 30kh.

#### SPECS 4000K

- Luminaire consumption: 36W.
- Luminaire output : 3948lm@ta25°C.
- Luminaire efficiency: 110lm/W@ta25°C.
- Power factor: >0.96
- Led lifetime: L70>54kh.
- Driver lifetime: 30kh.