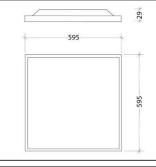

se ceiling in replacement of standard panels 600x600mm.
- -Surface installation on drywalls by means of fixing clips to be ordered separately (installation hole 580x580mm).

-Surface installation by means of the frame to be ordered separately.

-Ordinary maintenance not necessary.

## DIMENSIONS

- 595x595x29mm.

#### **TECHNICAL FEATURES**

- UGR <19.
- RG0.
- Step MacAdam: 3.
- 3-year warranty.

#### SPECS 3000K

- Luminaire consumption: 36W.
- Luminaire output : 3648lm@ta25°C.
- Luminaire efficiency: 101lm/W@ta25°C.
- Power factor: >0.96.
- Led lifetime: L70>54kh.
- Driver lifetime: 30kh.

#### SPECS 4000K

- Luminaire consumption: 36W.
- Luminaire output : 3948lm@ta25°C.
- Luminaire efficiency: 110lm/W@ta25°C.
- Power factor: >0.96
- Led lifetime: L70>54kh.
- Driver lifetime: 30kh.