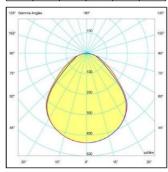

#### SPECS 3000K

- Luminaire consumption: 36W.
- Luminaire output : 3648lm@ta25°C.
- Luminaire efficiency: 101lm/W@ta25°C.
- Power factor: >0.96.
- Led lifetime: L70>54kh.
- Driver lifetime: 30kh.

#### SPECS 4000K

- Luminaire consumption: 36W.
- Luminaire output : 3948lm@ta25°C.
- Luminaire efficiency: 110lm/W@ta25°C.
- Power factor: >0.96
- Led lifetime: L70>54kh.
- Driver lifetime: 30kh.