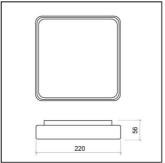

s and sheathed cable.
- CCT setting by dip-switches to be reached out by removing the polycarbonate frame and unscrewing the fixing screws of the diffuser.
- Tool-free removable led's circuit board, secured with a hinge and a blocking lever.

## **DIMENSIONS**

220X220x56mm

### **TECHNICAL FEATURES**

- CCT switch 3000/4000K
- Led circuit board consumption: 9.45W
- Luminaire consumption: 12W
- Luminaire output (3000K): 900 llm@ta25°C
- Luminaire output (4000K): 950lm@ta25°C
- Luminaire efficiency (3000K): 75.0lm/W@ta25°C
- Luminaire efficiency (4000K): 79.2lm/W@ta25°C
- Power factor: >0.9 Led life time: L70=20kh
- Driver life time: 30Kh Step MacAdam: 6
- RG1
- 5-year warranty

Rev. 0 - 19/09/23

## Details

- Conformity with EU Directives
- Double insulation/class II
- IK08



- IP 65





220-240V 50/60Hz 10W LED