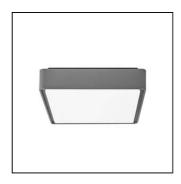

### PRODUCT FAMILY

Led square surface applique for direct wall and ceiling mounting, 3000K/4000K selectable via a CCT switch, suitable for indoor and outdoor (IP65).

#### **COLOUR**

- White.
- Dove grey.
- Anthracite.