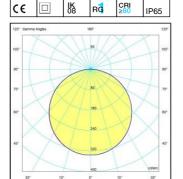

#### LIGHTING CHARACTERISTICS

- 3000K/4000K led module, selectable colour temperature via a CCT switch.
- Led lighting source in fixed position.
- Round symmetrical light throw.
- Immediately ON at 100% of light flux.

### **TECHNICAL FEATURES**

- CCT switch 3000/4000K
- Led circuit board consumption: 9.45W
- Luminaire consumption: 12W
- Luminaire output (3000K): 900 llm@ta25°C
- Luminaire output (4000K): 950lm@ta25°C
- Luminaire efficiency (3000K): 75.0lm/W@ta25°C
- Luminaire efficiency (4000K): 79.2lm/W@ta25°C
- Power factor: >0.9 Led life time: L70=20kh
- Driver life time: 30Kh Step MacAdam: 6
- RG1
- 5-year warranty