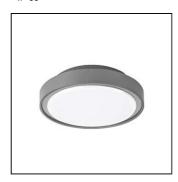

### Pin 260

### PRODUCT FAMILY

- Led round surface applique for direct wall and ceiling mounting, 3000K/4000K selectable via a CCT switch, suitable for indoor and outdoor (IP65).

#### COLOUR

- White.
- Dove grey.
- Anthracite.