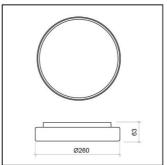

grommet for both single wires and sheathed cable.
- CCT setting by dip-switches to be reached out by turning the polycarbonate ring anti-clock wise.
- Tool-free removable led's circuit board, secured with a hinge and a blocking lever.

## **DIMENSIONS**

- Ø260x73mm

## **TECHNICAL FEATURES**

- CCT switch 3000/4000K
- Led circuit board consumption: 11W
- Luminaire consumption: 13W
- Luminaire output (3000K): 1000lm@ta25°C
- Luminaire output (4000K) : 1100lm@ta25°C
- Luminaire efficiency (3000K): 76.9lm/W@ta25°C
- Luminaire efficiency (4000K): 84.6lm/W@ta25°C
- Power factor: >0.9Led life time: L70=20kh
- Driver life time: 30KhStep MacAdam: 6
- RG1
- 5-year warranty

Rev. 0 - 19/09/23

# Details

- Conformity with EU Directives
- Double insulation/class II
- IK08

- RG1
- CRI>80
- IP 65