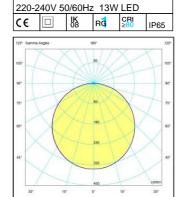

#### WIRING CHARACTERISTICS

- Supply tension: 220-240V 50/60Hz.
- 11W led module (65Led's 3000K + 65Led's 4000K).
- -Built-in flicker free driver.

## **TECHNICAL FEATURES**

- CCT switch 3000/4000K
- Led circuit board consumption: 11W
- Luminaire consumption: 13W
- Luminaire output (3000K): 1000lm@ta25°C
- Luminaire output (4000K) : 1100lm@ta25°C
- Luminaire efficiency (3000K): 76.9lm/W@ta25°C
- Luminaire efficiency (4000K): 84.6lm/W@ta25°C
- Power factor: >0.9Led life time: L70=20kh
- Driver life time: 30KhStep MacAdam: 6
- RG1
- 5-year warranty

# Details

- Conformity with EU Directives
- Double insulation/class II
- IK08

- RG1
- CRI>80
- IP 65