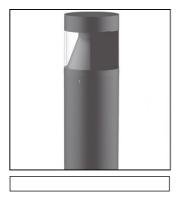

## **Delux Round 180°**

## Code : 1028000M

180° painted stainless steel light deflector for Delux Round range ATTENTION: Delux Round 180° is assembled in the factory. For ordering:Delux Round reference code + Delux Round 180° reference code