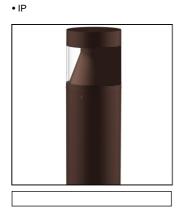

## **Delux Round 180°**

## Code : 1028000J

180° painted stainless steel light deflector for Delux Round range ATTENTION: Delux Round 180° is assembled in the factory. For ordering:Delux Round reference code + Delux Round 180° reference code