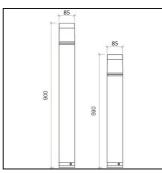

#### **DIMENSIONS**

- 85x590mm
- 85x900mm
- Square shaped base 85mm
- Warranty: 5 years

Rev 01 - 21/03/2023