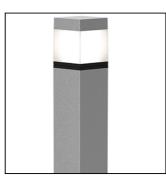

# Easy Lux Square Code: 1031101M

### PRODUCT FAMILY

- Outdoor residential square shaped complete with base for plinth/floor installation (IP65)

#### COLOUR

- Black
- Rust
- Metallic grey RAL 9006