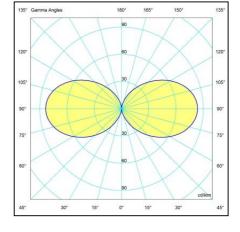

## LIGHTING CHARACTERISTICS

- Light source in fixed position
- Round symmetrical light throw