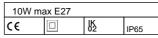

## WIRING CHARACTERISTICS

- Luminaire designed for max 10W LED lamp, E27 lamp holder, supply tension max 250V
- Max lamp dimension allowed Ø60x110mm
- PG9 plastic cable gland equipped with osmotic valve for air and humidity leakage (reducing the overpressures)
- Connection to the main supply through a H05RN-F 2x0,75sqmm pre-wired cable (100cm) out of the luminaire

## Details

- Conformity with EU Directives
- Double insulation/class II
- IK02
- IP 65