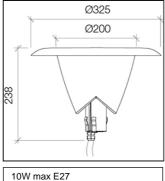

## WIRING CHARACTERISTICS

Lamp connection E27 for led lamp 10Wmax., tension 250V max.
-Max. lamp size allowed: Ø60xL125 mm.
-Equipped with PG9 plastic cable gland with osmotic valve for air leakage (because it limits overpressure), and humidity.
-Connection to the mains via cable H05RN-F 2x0,75 sq.mm. (35cm included).

-Ordinary maintenance to be conducted by untightening the diffuser with screw neck.

DIMENSIONS -Diffuser with round section. - Ø325x238 mm.

• 5-year warranty

Rev 01 -09/03/2023

Details

- Conformity with EU Directives
- Double insulation/class II
- IK03