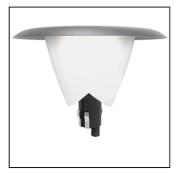

### Bianca

# Code : 1083101M

PRODUCT FAMILY

Outdoor residential luminaire suitable for upright installation on poles Ø60mm on top (IP65).