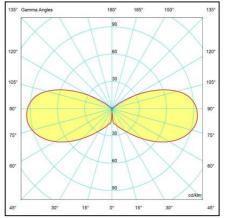

# COLOUR

-Black. -Rust. -Grey metallic RAL 9006. -Anthracite RAL 7016.

LIGHTING CHARACTERISTICS

Light source in fixed position.Round symmetrical light throw.