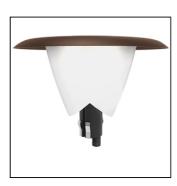

### **Bianca**

Code: 1083101J

## PRODUCT FAMILY

Outdoor residential luminaire suitable for upright installation on poles Ø60mm on top (IP65).

### MATERIAL CHARACTERISTICS

- -PC (polycarbonate) housing and top cover, in black, grey metallic RAL 9006, rust, anthracite RAL7016, coloured granule.
- -Screw-neck diffuser in translucent PMMA (acrylic) with brushed effect, connected to the lampholder compartment via a black PC (polycarbonate) joint, and sealed with pure neutral silicone anti-mold with low elastic modulus for an excellent resistance to aging, weathering, and UV rays.
- Lamp-holder compartment in black PC (polycarbonate).
- -Fixing spring in harmonic steel AISI 301.
- -Silicone gasket.
- -A2 stainless steel screws.

### INSTALLATION AND ORDINARY MAINTENANCE CHARACTERISTICS

- -Luminaire for direct installation on pole tops or brackets Ø60mm with maximum thickness 3mm.
- -Fixing by expansion spring made of harmonic steel.
- -Ordinary maintenance to be conducted by untightening the diffuser with screw neck.