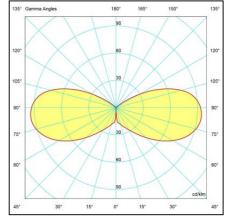

## LIGHTING CHARACTERISTICS

- Light source in fixed position.
- -Round symmetrical light throw.