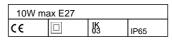

# WIRING CHARACTERISTICS

- Lamp connection E27 for led lamp 10Wmax., tension 250V max.
- -Max. lamp size allowed: Ø60xL125 mm.
- -Equipped with PG9 plastic cable gland with osmotic valve for air leakage (because it limits overpressure), and humidity.
- -Connection to the mains via cable H05RN-F 2x0,75 sq.mm. (35cm included).

## Details

- Conformity with EU Directives
- Double insulation/class II
- IK03
- IP 65