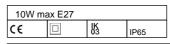

# WIRING CHARACTERISTICS

- Lamp connection E27 for led lamp 10Wmax., tension 250V max.
- -Max. lamp size allowed: Ø60xL125 mm.
- -Equipped with PG9 plastic cable gland with osmotic valve for air leakage (because it limits overpressure), and humidity.
- -Connection to the mains via cable H05RN-F 2x0,75 sq.mm. (35cm included).

### Details

- Conformity with EU Directives
- Double insulation/class II
- IK03
- IP 65