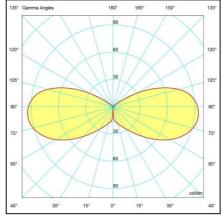

## LIGHTING CHARACTERISTICS

- Light source in fixed position.
- -Round symmetrical light throw.