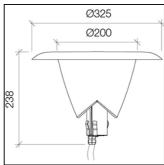

#### **DIMENSIONS**

- -Diffuser with round section.
- Ø325x238 mm.
- 5-year warranty