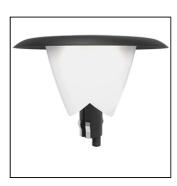

## PRODUCT FAMILY

Outdoor residential luminaire suitable for upright installation on poles Ø60mm on top (IP65).

#### MATERIAL CHARACTERISTICS

- -PC (polycarbonate) housing and top cover, in black, grey metallic RAL 9006, rust, anthracite RAL7016, coloured granule.
- -Screw-neck diffuser in translucent PMMA (acrylic) with brushed effect, connected to the lampholder compartment via a black PC (polycarbonate) joint, and sealed with pure neutral silicone anti-mold with low elastic modulus for an excellent resistance to aging, weathering, and UV rays.
- Lamp-holder compartment in black PC (polycarbonate).
- -Fixing spring in harmonic steel AISI 301.
- -Silicone gasket.
- -A2 stainless steel screws.

#### **DIMENSIONS**

- -Diffuser with round section.
- Ø325x238 mm.
- 5-year warranty