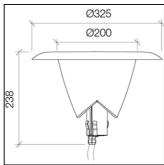

### **DIMENSIONS**

- -Diffuser with round section.
- Ø325x238 mm.
- 5-year warranty