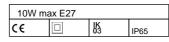

# WIRING CHARACTERISTICS

- Lamp connection E27 for led lamp 10Wmax., tension 250V max.
- -Max. lamp size allowed: Ø60xL125 mm.
- -Equipped with PG9 plastic cable gland with osmotic valve for air leakage (because it limits overpressure), and humidity.
- -Connection to the mains via cable H05RN-F 2x0,75 sq.mm. (35cm included).

## Details

- Conformity with EU Directives
- Double insulation/class II
- IK03
- IP 65