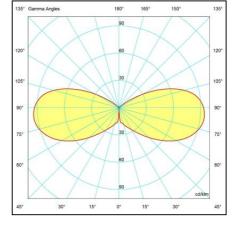

## LIGHTING CHARACTERISTICS

- Light source in fixed position.
- -Round symmetrical light throw.