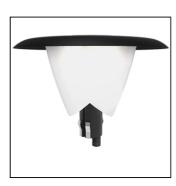

## PRODUCT FAMILY

Outdoor residential luminaire suitable for upright installation on poles Ø60mm on top (IP65).

### MATERIAL CHARACTERISTICS

- -PC (polycarbonate) housing and top cover, in black, grey metallic RAL 9006, rust, anthracite RAL7016, coloured granule.
- -Screw-neck diffuser in translucent PMMA (acrylic) with brushed effect, connected to the lampholder compartment via a black PC (polycarbonate) joint, and sealed with pure neutral silicone anti-mold with low elastic modulus for an excellent resistance to aging, weathering, and UV rays.
- Lamp-holder compartment in black PC (polycarbonate).
- -Fixing spring in harmonic steel AISI 301.
- -Silicone gasket.
- -A2 stainless steel screws.

## LIGHTING CHARACTERISTICS

- Light source in fixed position.
- -Round symmetrical light throw.