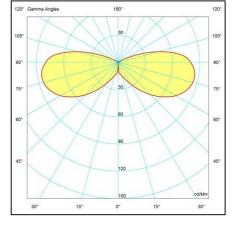

### LIGHTING CHARACTERISTICS

- Light source in fixed position.
- -Round symmetrical light throw.