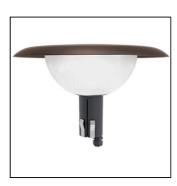

### PRODUCT FAMILY

Outdoor residential luminaire suitable for upright installation on poles Ø60mm on top (IP65).

#### DIMENSIONS

- -Diffuser with round section.
- Ø325x200 mm.
- 5-year warranty

Rev 01- 09/03/2023