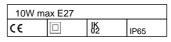

# WIRING CHARACTERISTICS

- Lamp connection E27 for led lamp 10Wmax., tension 250V max.
- -Max. lamp size allowed: Ø60xL110 mm.
- -Equipped with PG9 plastic cable gland with osmotic valve for air leakage (because it limits overpressure), and humidity.
- -Connection to the mains via cable H05RN-F 2x0,75 sq.mm. (35cm included).

# Details

- Conformity with EU Directives
- Double insulation/class II
- IK02
- IP 65