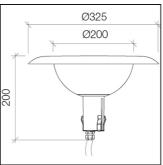

#### DIMENSIONS

- -Diffuser with round section.
- Ø325x200 mm.
- 5-year warranty

Rev 01- 09/03/2023