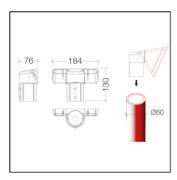

### PRODUCT FAMILY

-Outdoor residential luminaire for direct wall installation, or on poles  $\emptyset$  60mm on top by using the pole-top adapter Golf 1 – 2 lights (IP65).

# INSTALLATION AND ORDINARY MAINTENANCE CHARACTERISTICS

- -Direct wall installation luminaire through n. 2 screws (not included), or as alternative on poles  $\varnothing$  60mm on top by using the pole-top adapter Golf 1 2 lights.
- -Ordinary maintenance to be conducted by unscrewing the fixing dowels on the sides, and removing the diffuser and frame.
- -Extraordinary maintenance not necessary.
- -Power supply cables entry via 2 grommets.