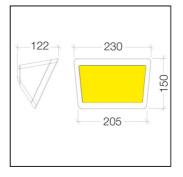

diffuser and frame.
- -Extraordinary maintenance not necessary.
- -Power supply cables entry via 2 grommets.

## **DIMENSIONS**

- 122x230x150mm.

## GENERAL SPECS

- Power factor: 0,50.
- Step MacAdam: 3.
- Lifetime Led: L70/B50>60Kh Tc 105°C.
- 5-year warranty.

#### TECHNICAL SPECS FRONTAL LIGHT THROW 4000K

LED's consumption: 9,8W
Luminaire consumption: 12,3W
LED's output: 1909lm@tc25°C
Luminaire output: 1093lm@ta25°C

LED's efficiency: 195lm/WLuminaire efficiency: 112lm/W

#### TECHNICAL SPECS FRONTAL LIGHT THROW 3000K

LED's consumption: 9,8W
Luminaire consumption: 12,3W
LED's output: 1856lm@tc25°C
Luminaire output: 1063lm@ta25°C
LED's efficiency: 189lm/W

• Luminaire efficiency: 108lm/W

Rev 01-24/02/2022

#### Details

- Double insulation/class II
- IK06
- RG1 • CRI>80
- IP 65









IP65

220-240V 50/60Hz 13,4W