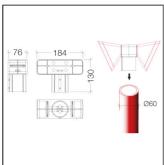

### PRODUCT FAMILY

-Outdoor residential luminaire for direct wall installation, or on poles  $\emptyset$  60mm on top by using the pole-top adapter Golf 1 – 2 lights (IP65).

# INSTALLATION AND ORDINARY MAINTENANCE CHARACTERISTICS

- -Direct wall installation luminaire through n. 2 screws (not included), or as alternative on poles  $\varnothing$  60mm on top by using the pole-top adapter Golf 1 2 lights.
- -Ordinary maintenance to be conducted by unscrewing the fixing dowels on the sides, and removing the diffuser and frame.
- -Extraordinary maintenance not necessary.
- -Power supply cables entry via 2 grommets.