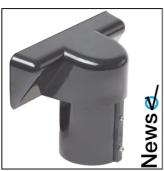

# PRODUCT DATA SHEET Golf 1 light

#### PRODUCT FAMILY

- Accessory for Versus installation on pole tops Ø60mm, available in 1 light versions

## COLOUR

- Black

- Anthracite RAL 7016 textured
- Rust
- Metallic grey RAL 9006