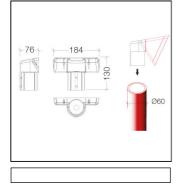

### INSTALLATION CHARACTERISTICS

- Fixing through lateral with 2 dowels

- The "T"-3 ways IP68 connector cannot be placed inside the pole Ø60mm

DIMENSIONS

- 76x184x130mm

Rev 01-24/02/2022

Details

Conformity with EU Directives