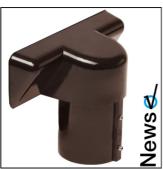

#### PRODUCT FAMILY

- Accessory for Versus installation on pole tops Ø60mm, available in 1 light versions

## COLOUR

- Black

- Anthracite RAL 7016 textured
- Rust
- Metallic grey RAL 9006