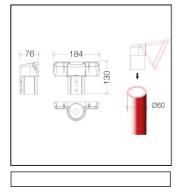

### INSTALLATION CHARACTERISTICS

- Fixing through lateral with 2 dowels

- The "T"-3 ways IP68 connector cannot be placed inside the pole Ø60mm

DIMENSIONS

- 76x184x130mm

Rev 01-24/02/2022

Details

Conformity with EU Directives