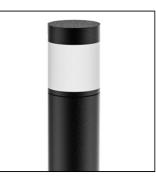

## PRODUCT FAMILY

- Outdoor residential round shaped complete with base for plinth/floor installation (IP65)

#### MATERIAL CHARACTERISTICS

Screw-neck diffuser in translucent PMMA (acrylic) with brushed effect, connected to the lampholder compartment via a black polycarbonate joint, and sealed with pure neutral silicone antimold with low elastic modulus for an excellent resistance to aging, weathering, and UV rays
PC (polycarbonate) top cover, in grey metallic RAL 9006, rust, or black coloured granule

### COLOUR

- Black
- Rust
- Metallic grey RAL 9006