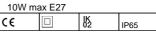

#### WIRING CHARACTERISTICS

- Luminaire designed for max 10W LED lamp, E27 lamp holder, supply tension max 250V
- Max lamp dimension allowed Ø60x110mm

- PG9 plastic cable gland equipped with osmotic valve for air and humidity leakage (reducing the overpressures)

# Details

- Conformity with EU Directives
- Double insulation/class II
- IK02
- IP 65