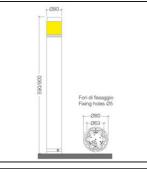

DIMENSIONS

- Ø80x590mm
- Ø80x900mm
- Round shaped base Ø80mm
- Warranty: 5 years

- Connection to the main supply through a H05RN-F 2x0,75sqmm pre-wired cable (100cm) out of the luminaire

INSTALLATION AND ORDINARY MAINTENANCE CHARACTERISTICS

- Luminaire installed directly to plinth/floor with n.3 screws (not supplied)
- Ordinary maintenance by untightening the diffuser with screw base
- The "T"-3 ways IP68 connector cannot be placed inside the luminaire