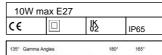

# WIRING CHARACTERISTICS

- Luminaire designed for max 10W LED lamp, E27 lamp holder, supply tension max 250V
- Max lamp dimension allowed Ø60x110mm
- PG9 plastic cable gland equipped with osmotic valve for air and humidity leakage (reducing the overpressures)
- Connection to the main supply through a H05RN-F 2x0,75sqmm pre-wired cable (100cm) out of the luminaire

#### Details

- Conformity with EU Directives
- Double insulation/class II
- IK02
- IP 65