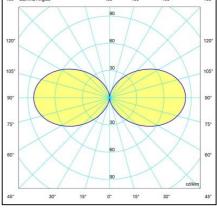

# LIGHTING CHARACTERISTICS

- Light source in fixed position
- Round symmetrical light throw