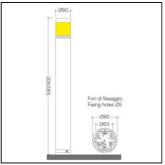

# DIMENSIONS

- Ø80x590mm
- Ø80x900mm
- Round shaped base Ø80mm
- Warranty: 5 years

Rev 02-1702/2023