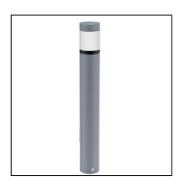

#### PRODUCT FAMILY

- Outdoor residential round shaped complete with base for plinth/floor installation (IP65)

#### MATERIAL CHARACTERISTICS

- Screw-neck diffuser in translucent PMMA (acrylic) with brushed effect, connected to the lamp-holder compartment via a black polycarbonate joint, and sealed with pure neutral silicone antimold with low elastic modulus for an excellent resistance to aging, weathering, and UV rays
- PC (polycarbonate) top cover, in grey metallic RAL 9006, rust, or black coloured granule
- Lamp holder compartment in PC (polycarbonate) black granule
- PC (polycarbonate) extruded housing, in grey metallic RAL 9006, rust, or black coloured granule
- PC (polycarbonate) base in black granule
- Silicone gaskets
- A2 stainless steel screws

#### COLOUR

- Black
- Rust
- Metallic grey RAL 9006