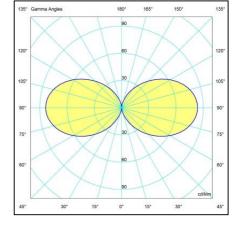

## LIGHTING CHARACTERISTICS

- Light source in fixed position
- Round symmetrical light throw