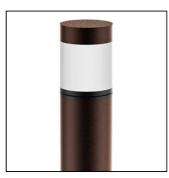

#### PRODUCT FAMILY

- Outdoor residential round shaped complete with base for plinth/floor installation (IP65)

#### MATERIAL CHARACTERISTICS

- Screw-neck diffuser in translucent PMMA (acrylic) with brushed effect, connected to the lamp-holder compartment via a black polycarbonate joint, and sealed with pure neutral silicone antimold with low elastic modulus for an excellent resistance to aging, weathering, and UV rays
- PC (polycarbonate) top cover, in grey metallic RAL 9006, rust, or black coloured granule
- Lamp holder compartment in PC (polycarbonate) black granule
- PC (polycarbonate) extruded housing, in grey metallic RAL 9006, rust, or black coloured granule
- PC (polycarbonate) base in black granule
- Silicone gaskets
- A2 stainless steel screws

#### COLOUR

- Black
- Rust
- Metallic grey RAL 9006