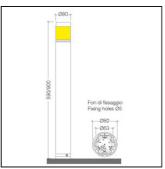

# DIMENSIONS

- Ø80x590mm
- Ø80x900mm
- Round shaped base Ø80mm
- Warranty: 5 years

Rev 02-1702/2023

## INSTALLATION AND ORDINARY MAINTENANCE CHARACTERISTICS

- Luminaire installed directly to plinth/floor with n.3 screws (not supplied)
- Ordinary maintenance by untightening the diffuser with screw base
- The "T"-3 ways IP68 connector cannot be placed inside the luminaire