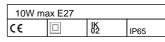

# WIRING CHARACTERISTICS

- Luminaire designed for max 10W LED lamp, E27 lamp holder, supply tension max 250V
- Max lamp dimension allowed Ø60x110mm
- PG9 plastic cable gland equipped with osmotic valve for air and humidity leakage (reducing the overpressures)
- Connection to the main supply through a H05RN-F 2x0,75sqmm pre-wired cable (100cm) out of the luminaire

#### Details

- Conformity with EU Directives
- Double insulation/class II
- IK02
- IP 65