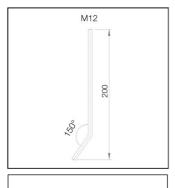

# TECHNICAL SPECS

- Optional accessory for Edge 180 $^{\circ}$  H2500mm
- Anchor bolts kit (n°4 anchor bolts + n°4 nut + n°4 washers) M12x200mm made of hot-dip galvanised steel 75m UNI EN 1461