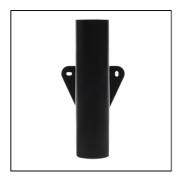

# **PRODUCT DATA SHEET New Stelo TP wall fixing**

Code: 1053000N

## PRODUCT FAMILY

- Accessory for direct wall fixing use only with New Stelo TP

## MATERIAL CHARACTERISTICS

- Bracket for wall mounting made of staineless steel AISI 304 and painting
- Polyester powder coating with a pretreatment (Phosphochromating method) to ensure high

#### COLOUR

- Black textured