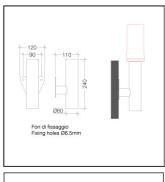

# INSTALLATION AND ORDINARY MAINTENANCE CHARACTERISTICS

- Wall fixing through 2 plugs (or expansion caps) not included
- Luminaire fixing by harmonic steel springs

#### **DIMENSIONS**

- 120x110x240mm

Rev. 1 - 23/04/20