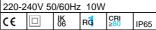

### WIRING CHARACTERISTICS

- LED's module 10W mains powered 220-240V 50/60Hz
- PG9 plastic cable gland equipped with osmotic valve for air and humidity leakage (reducing the overpressures)

- Connection to the main supply through a H05RN-F 2x0,75mmq pre-wired cable (25cm) out of the luminaire

#### Details

- Conformity with EU Directives
- Double insulation/class II
- IK06
- RG1
- CRI>80
- IP 65