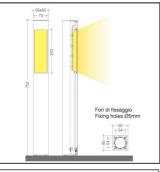

#### INSTALLATION AND ORDINARY MAINTENANCE CHARACTERISTICS

- Luminaire for direct installation on plinth/floor through some screws and expansion caps (not supplied)
- Preset for installation on a Ø60mm pole (Hmin 80mm Hmax 150mm)
- Ordinary and extraordinary maintenance not necessary

#### DIMENSIONS

- 85x85x752mm
- Base 85x85