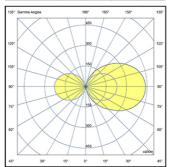

## TECHNICAL SPECS

- Led's consumption: 10W
- Luminaire consumption: 10W
- Power factor: 0,93
- Step MacAdam: 3
- Lifetime Led's: L70/B50>60Kh Tc 105°C
- Warranty: 3 years

TECHNICAL SPECS 3000K/4000K

- Led's output: 1158lm@tc25°C
- Luminaire output: 869lm@ta25°C

- Led's efficiency: 116lm/W
- Luminaire efficiency: 87lm/W

Rev. 5 - 16/02/2023