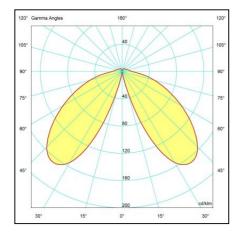

### LIGHTING CHARACTERISTICS

- LED lighting source mains supplied, in a fixed position
- Immediately ON at 100% of light flux
- Monochromatic LED module (24 Led's)
- PCB in IMS thikness 1,6mm

### TECHNICAL SPECS

- Led's consumption: 10W
- Luminaire consumption: 10W
- Power factor: 0,99
- Step MacAdam: 3
- Lifetime Led's: L70/B50>54Kh Tc 105°C
- Warranty: 3 years

TECHNICAL SPECS 3000K/4000K

- Led's output: 1158lm@tc25°C
- Luminaire output: 663lm@ta25°C
- Led's efficiency: 116lm/W
- Luminaire efficiency: 66lm/W