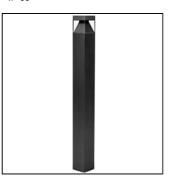

### PRODUCT FAMILY

- Outdoor residential Led square shaped complete with base for plinth/floor installation (IP65)

### DIMENSIONS

- 85x85x275mm
- 85x85x470mm
- 85x85x845mm
- Base 85x85mm