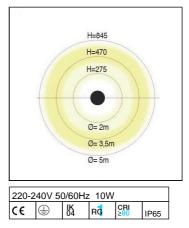

#### WIRING CHARACTERISTICS

- LED's module 10W mains powered 220-240V 50/60Hz
- PG9 metallic cable gland equipped with osmotic valve for air and humidity leakage (reducing the overpressures)

- Connection to the main supply through a H05RN-F 3x0,75mmq pre-wired cable (15cm) out of the luminaire

### DIMENSIONS

- 85x85x275mm
- 85x85x470mm
- 85x85x845mm
- Base 85x85mm

### TECHNICAL SPECS

- Led's consumption: 10W
- Luminaire consumption: 10W
- Power factor: 0,99
- Step MacAdam: 3
- Lifetime Led's: L70/B50>54Kh Tc 105°C
- Warranty: 3 years

TECHNICAL SPECS 3000K/4000K

- Led's output: 1158lm@tc25°C
- Luminaire output: 663lm@ta25°C
- Led's efficiency: 116lm/W
- Luminaire efficiency: 66lm/W

Rev. 5 - 16/02/2023

Details

- Conformity with EU Directives
- CLASS I
- IK04
- RG1
- CRI>80

• IP 65