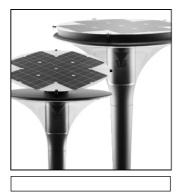

## **PRODUCT DATA SHEET** Grid connection Stud solar Code : CS160001

Connection of main supply cable (if available)

- The main supply cable coming out of the pole must be connected as follows:
- Clamp mark F Live wire
- Clamp mark N Neutral wire
- Clamp mark T Ground wire

- Movement sensor: Stud Solar 1/2 is pre-set for the connection of the remote sensor through a terminal block placed inside the electrical

compartment. The sensor must be in "clean contact" with a supply voltage between 12VDC and 17VDC