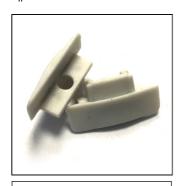

# Side closing caps finned recessed profile

Code: 05960001

#### **TECHNICAL SPECS**

- n°1 closed cap
- n°1 cap with hole for led strip connection cables passing

Rev. 1 - 12/11/19