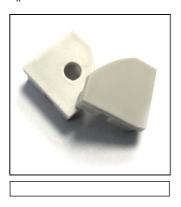

## **PRODUCT DATA SHEET** Side closing caps V-shaped profile Code: 05960002

PRODUCT FAMILY - Closing caps of profile 0592.0000

MATERIAL CHARACTERISTICS - Caps in grey PC (polycarbonate)

TECHNICAL SPECS n°1 closed cap • n°1 cap with hole for led strip connection cables passing