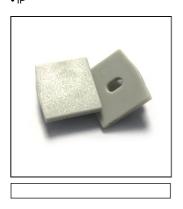

## **PRODUCT DATA SHEET** Side closing caps high dissipation profile Code: 05960005

PRODUCT FAMILY - Closing caps of profile 0590.0001

MATERIAL CHARACTERISTICS - Caps in grey PC (polycarbonate)

TECHNICAL SPECS n°1 closed cap • n°1 cap with hole for led strip connection cables passing