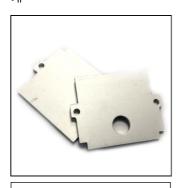

# Side closing caps recessed profile for drywall

Code: 05960006

### PRODUCT FAMILY

- Closing caps of profile 0591.0001

## MATERIAL CHARACTERISTICS

- Caps in anodised aluminium

### **TECHNICAL SPECS**

- n°1 closed cap
- n°1 cap with hole for led strip connection cables passing

Rev. 1 - 12/11/19