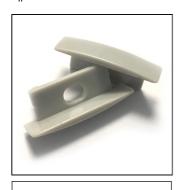

# Side closing caps finned recessed profile (2 strips)

Code: 05960004

#### **TECHNICAL SPECS**

- n°1 closed cap
- n°1 cap with hole for led strip connection cables passing

Rev. 1 - 12/11/19