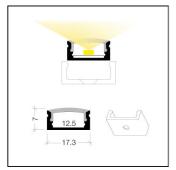

# DIMENSIONAL CHARACTERISTICS

- 17,3x7x2000mm

### PRODUCT FAMILY

- Flat aluminium profile, suitable for areas needing a direct illumination