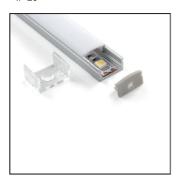

# Non-recessed u-shaped profile

Code: 05900000

#### **TECHNICAL SPECS**

- Length 2mt
- Opaque cover 2mt
- Fixing clips n.2
- Side caps n.2
- Recommended strip power 4.8W/mt, 9.6W/mt, 14,5W/mt
- Suitable for n°1 strip led

# ACCESSORI OPZIONALI DA ORDINARE SEPARATEMANETE:

- Cod 0596.0000 n°2 side caps
- Cod 0597.0001 n°2 fixing clips

Rev. 1 - 11/11/19