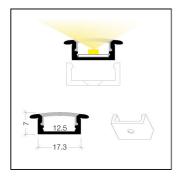

TERIAL CHARACTERISTICS

- Housing made of extruded aluminium EN AW 6063 with thermal treatment, subjected to cleaning and degreasing treatment before anodizing
- Cover made of extruded opal PC (polycarbonate)

#### WEIGHT

- 260gr (profile length 2mt)

## INSTALLATION AND MAINTENANCE CHARACTERISTICS

- Direct surface installation through the fixing clips included in the packaging

# DIMENSIONAL CHARACTERISTICS

- 17,3x7x2000mm

#### **TECHNICAL SPECS**

- Length 2mt
- Opaque cover 2mt
- Fixing clips n°2
- Side caps n°2
- Recommended strip power 4.8W/mt, 9.6W/mt, 14,5W/mt
- Suitable for n°1 strip led

## ACCESSORI OPZIONALI DA ORDINARE SEPARATEMANETE:

- Cod 0596.0001 N.2 side caps
- Cod 0597.0001 N.2 fixing clips

Rev. 1 - 11/11/19

#### Details

- Conformity with EU Directives
- IP 20