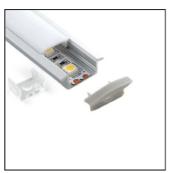

## MATERIAL CHARACTERISTICS

- Housing made of extruded aluminium EN AW 6063 with thermal treatment, subjected to cleaning and degreasing treatment before anodizing
- Cover made of extruded opal PC (polycarbonate)

#### **TECHNICAL SPECS**

- Length 2mt
- Opaque cover 2mt
- Fixing clips n°2
- Side caps n°2
- Recommended strip power 4.8W/mt, 9.6W/mt, 14,5W/mt
- Suitable for n°1 strip led

## ACCESSORI OPZIONALI DA ORDINARE SEPARATEMANETE:

- Cod 0596.0001 N.2 side caps
- Cod 0597.0001 N.2 fixing clips

Rev. 1 - 11/11/19