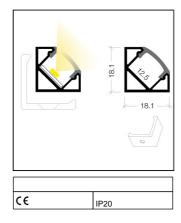

## MATERIAL CHARACTERISTICS

- Housing made of extruded aluminium EN AW 6063 with thermal treatment, subjected to cleaning and

degreasing treatment before anodizing

- Cover made of extruded opal PC (polycarbonate)

WEIGHT

- 360gr (profile length 2mt)

INSTALLATION AND MAINTENANCE CHARACTERISTICS - Direct surface installation through the fixing clips included in the packaging

### DIMENSIONAL CHARACTERISTICS

- 18,1x18,1x2000mm

### TECHNICAL SPECS

- Length 2mt
- Opaque cover 2mt
- Fixing clips n°2
- Side caps n°2
- Recommended strip power 4.8W/mt, 9.6W/mt, 14,5W/mt
- Suitable for n°1 strip led

ACCESSORI OPZIONALI DA ORDINARE SEPARATEMANETE:

- Cod 0596.0002 N.2 side caps
- Cod 0597.0002 N.2 fixing clips

Rev. 1 - 11/11/19

### Details

• Conformity with EU Directives

#### • IP 20