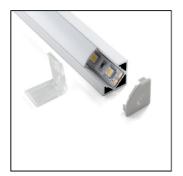

## Code : 05920000

PRODUCT FAMILY

- V-shaped aluminium profile, suitable for areas needing a direct illumination

### MATERIAL CHARACTERISTICS

- Housing made of extruded aluminium EN AW 6063 with thermal treatment, subjected to cleaning and

degreasing treatment before anodizing

- Cover made of extruded opal PC (polycarbonate)

### TECHNICAL SPECS

- Length 2mt
- Opaque cover 2mt
- Fixing clips n°2
- Side caps n°2
- Recommended strip power 4.8W/mt, 9.6W/mt, 14,5W/mt
- Suitable for n°1 strip led

ACCESSORI OPZIONALI DA ORDINARE SEPARATEMANETE:

- Cod 0596.0002 N.2 side caps
- Cod 0597.0002 N.2 fixing clips

Rev. 1 - 11/11/19