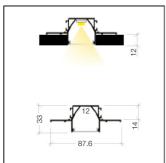

# DIMENSIONAL CHARACTERISTICS

- 87,6x33x2000mm

### **TECHNICAL SPECS**

- Length 2mt
- Opaque cover 2mt
- Fixing clips n.2
- Side caps n.2
- Recommended strip power 4.8W/mt, 9.6W/mt, 14,5W/mt, 19,2W/mt
- Suitable for n°1 strip led