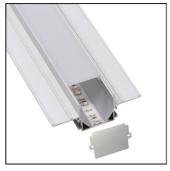

### PRODUCT FAMILY

- Hidden aluminium profile for drywall, suitable for areas needing a direct illumination

## MATERIAL CHARACTERISTICS

- Housing made of extruded aluminium EN AW 6063 with thermal treatment, subjected to cleaning and degreasing treatment before anodizing
- Cover made of extruded opal PC (polycarbonate)

### **TECHNICAL SPECS**

- Length 2mt
- Opaque cover 2mt
- Fixing clips n.2
- Side caps n.2
- Recommended strip power 4.8W/mt, 9.6W/mt, 14,5W/mt, 19,2W/mt
- Suitable for n°1 strip led