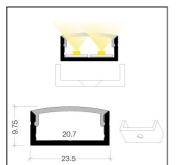

WEIGHT

- 360gr (profile length 2mt)

INSTALLATION AND MAINTENANCE CHARACTERISTICS - Direct surface installation through the fixing clips included in the packaging

DIMENSIONAL CHARACTERISTICS - 23,5x9,75x2000mm

- TECHNICAL SPECS
- Length 2mt
- Opaque cover 2mt
- Fixing clips n.2
- Side caps n.2
- Recommended strip power 4.8W/mt, 9.6W/mt, 14,5W/mt
- Suitable for n°2 strip led

ACCESSORI OPZIONALI DA ORDINARE SEPARATEMANETE: