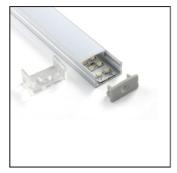

## PRODUCT DATA SHEET Non-recessed u-shaped profile (2 strips) Code : 05930000

PRODUCT FAMILY

- Flat aluminium profile, suitable for areas needing a direct illumination

- TECHNICAL SPECS
- Length 2mt
- Opaque cover 2mt
- Fixing clips n.2
- Side caps n.2
- Recommended strip power 4.8W/mt, 9.6W/mt, 14,5W/mt
- Suitable for n°2 strip led

ACCESSORI OPZIONALI DA ORDINARE SEPARATEMANETE: