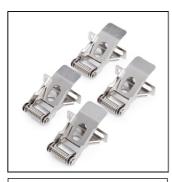

# Clips for recessed mounting for Lynx/Pyxis 60x60 and 30x120

## PRODUCT FAMILY

- Recessed mounting clips for Led panels Lynx and Pyxis 60x60 and 30x120.

## MATERIAL CHARACTERISTICS

- Clips and screws made of galvanized steel.

#### SPECS

- -N. 4 clips.
- -N. 8 fixing screws.