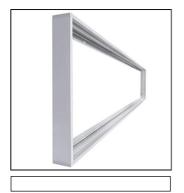

# Frame for Lynx panels 30x120

### Code: 04000001

PRODUCT FAMILY

- Surface mounting frame for Led panel Lynx 30x120.

MATERIAL CHARACTERISTICS

-Extruded aluminium modular profile anodized and white coated.

- A2 stainless steel screws.

COLOR -White RAL 9003.

### DIMENSIONS

305x1205x50mm. -

Rev. 2 - 22/11/23