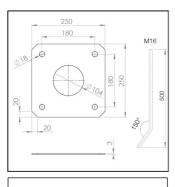

# TECHNICAL SPECS

- Compulsory accessory for Stud Led system B
- Counter flange 250x250x3mm made of hot-dip galvanised steel 75m UNI EN 1461
- Anchor bolts kit (n°4 anchor bolts + n°8 nut + n°8 washers) M16x500mm made of hot-dip galvanised steel 75m UNI EN 1461

#### **DIMENSIONS**

- 250x250x3mm

Rev. 1 - 26/9/19