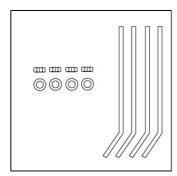

# Anchor bolts kit Tetris 1/2

Code: 4000005W

## TECHNICAL SPECS

- Optional accessory for Tetris Solar
- Anchor bolts kit (n°4 anchor bolts + n°4 nut + n°4 washers) M12x200mm made of hot-dip galvanised steel 75m UNI EN 1461