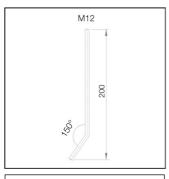

## TECHNICAL SPECS

- Optional accessory for Tetris Solar
- Anchor bolts kit (n°4 anchor bolts + n°4 nut + n°4 washers) M12x200mm made of hot-dip galvanised steel 75m UNI EN 1461

#### INSTALLATION

- Recessed in the flooring at the time of the concrete castings

Rev. 1 - 26/9/19