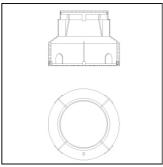

# Circular recessed box Lira 140/150

Code: 70000005

# MATERIAL CHARACTERISTICS

- Circular recessed box, closed above and below in order to facilitate concreting, made in NY/FV30% black moulded

### INSTALLATION CHARACTERISTICS

- Recessed box to install flush with mounting surface
- For the correct positioning, the arrow on the recessed box must point in the required light beam
- Driver CS160024 cannot be placed inside the recessed box

### **DIMENSIONS**

- Ø194x135mm

Rev. 2 - 14/11/19