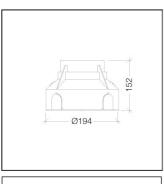

as well the use of without written consent of MARECO LUCE s.r.l.. The company reserves the right to change models, dimensions and materials at any time without notice.

# **PRODUCT DATA SHEET**

# Circular recessed box Lira 140/150

Code: 70000005

# PRODUCT FAMILY

- Compulsory accessory for pavement mounting (Lira 140/150 series)

# MATERIAL CHARACTERISTICS

- Circular recessed box, closed above and below in order to facilitate concreting, made in NY/FV30% black moulded

### INSTALLATION CHARACTERISTICS

- Recessed box to install flush with mounting surface
- For the correct positioning, the arrow on the recessed box must point in the required light beam
- Driver CS160024 cannot be placed inside the recessed box

### **DIMENSIONS**

- Ø194x135mm

Rev. 2 - 14/11/19

### Details

• IP