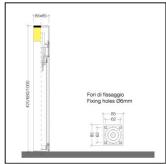

# INSTALLATION AND ORDINARY MAINTENANCE CHARACTERISTICS

- Luminaire installed directly to plinth/floor with n.4 screws (not supplied)
- Ordinary maintenance carried out by loosening the closing screws and removing external covering structure

# DIMENSIONS

- 85x85x425mm
- 85x85x680mm
- 85x85x1000mm
- Diffuser 85x85x85mm
- Base 85x85mm
- Warranty: 5 years

Rev 02 - 16/02/2023