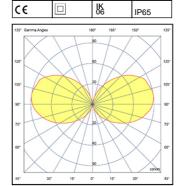

# Details

- Conformity with EU Directives
- Double insulation/class II
- IK06

• IP 65

16W max E27