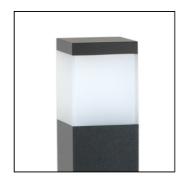

## Lux est 85 semi-covered diffuser

Code: 1058501G

### PRODUCT FAMILY

- Outdoor residential square shaped complete with base for plinth/floor installation (IP65)

### COLOUR

- Aluminium
- Anthracite RAL 7016 textured
- Rust