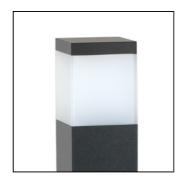

## Lux est 85 semi-covered diffuser

Code: 1058601G

### PRODUCT FAMILY

- Outdoor residential square shaped complete with base for plinth/floor installation (IP65)

### MATERIAL CHARACTERISTICS

Luminaire composed of:

- internal structure housing: cable, weatherproof terminal block IP68 and lamp holder
- external covering structure in aluminium/PMMA, fixed to base with A2 stainless steel screws
- Housing made of extruded aluminium EN AW 6060 with thermal treatment, subjected to cleaning and degreasing treatment before anodizing and painting (anthracite RAL 7016 textured, rust)
- Diffuser, flush with body, in semi-covered traslucent PMMA (acrylic) with brushed effect, connected to the lamp-holder compartment via a black reinforced thermolastic NY-FV30% joint, sealed with pure neutral silicone, anti-mold with low elastic modulus for an excellent resistance to aging,

### COLOUR

- Aluminium
- Anthracite RAL 7016 textured
- Rust