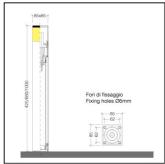

# DIMENSIONS

- 85x85x425mm
- 85x85x680mm
- 85x85x1000mm
- Diffuser 85x85x85mm
- Base 85x85mm
- Warranty: 5 years

Rev 02 - 16/02/2023