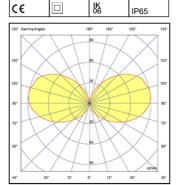

### LIGHTING CHARACTERISTICS

- Light source in fixed position

# Details

- Conformity with EU Directives
- Double insulation/class II
- IK06

• IP 65

16W max E27