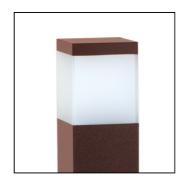

## Lux est 85 semi-covered diffuser

Code: 1058701J

### PRODUCT FAMILY

- Outdoor residential square shaped complete with base for plinth/floor installation (IP65)

### COLOUR

- Aluminium
- Anthracite RAL 7016 textured
- Rust