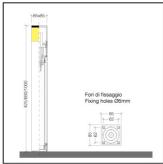

# DIMENSIONS

- 85x85x425mm
- 85x85x680mm
- 85x85x1000mm
- Diffuser 85x85x85mm
- Base 85x85mm
- Warranty: 5 years

Rev 02 - 16/02/2023

# INSTALLATION AND ORDINARY MAINTENANCE CHARACTERISTICS

- Luminaire installed directly to plinth/floor with n.4 screws (not supplied)
- Ordinary maintenance carried out by loosening the closing screws and removing external covering structure