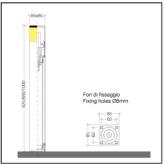

# DIMENSIONS

- 85x85x425mm
- 85x85x680mm
- 85x85x1000mm
- Diffuser 85x85x85mm
- Base 85x85mm
- Warranty: 5 years

Rev 02 - 16/02/2023