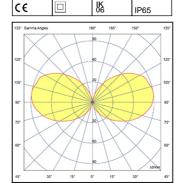

### LIGHTING CHARACTERISTICS

- Light source in fixed position

# Details

- Conformity with EU Directives
- Double insulation/class II
- IK06

• IP 65

16W max E27