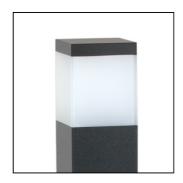

## Lux est 85 semi-covered diffuser

Code: 1058701G

### PRODUCT FAMILY

- Outdoor residential square shaped complete with base for plinth/floor installation (IP65)

### COLOUR

- Aluminium
- Anthracite RAL 7016 textured
- Rust