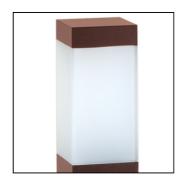

## Lux est 170 semi-covered diffuser

Code: 1059501J

### PRODUCT FAMILY

- Outdoor residential square shaped complete with base for plinth/floor installation (IP65)

### MATERIAL CHARACTERISTICS

Luminaire composed of:

- internal structure housing: cable, weatherproof terminal block IP68 and lamp holder
- external covering structure in aluminium/PMMA, fixed to base with A2 stainless steel screws
- Housing made of extruded aluminium EN AW 6060 with thermal treatment, subjected to cleaning and degreasing treatment before anodizing and painting (anthracite RAL 7016 textured, rust)
- Diffuser, flush with body, in semi-covered traslucent PMMA (acrylic) with brushed effect, connected to the lamp-holder compartment via a black reinforced thermolastic NY-FV30% joint, sealed with pure neutral silicone, anti-mold with low elastic modulus for an excellent resistance to aging,

### COLOUR

- Aluminium
- Anthracite RAL 7016 textured
- Rust