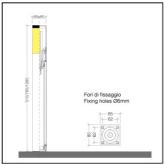

## INSTALLATION AND ORDINARY MAINTENANCE CHARACTERISTICS

- Luminaire installed directly to plinth/floor with n.4 screws (not supplied)
- Ordinary maintenance carried out by loosening the closing screws and removing external covering structure

## DIMENSIONS

- 85x85x510mm
- 85x85x765mm
- 85x85x1085mm
- Diffuser 85x85x170mm
- Base 85x85mm
- Warranty: 5 years

Rev 02 - 16/02/20223