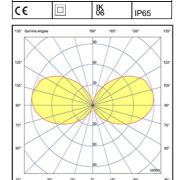

# LIGHTING CHARACTERISTICS

- Light source in fixed position

## Details

- Conformity with EU Directives
- Double insulation/class II
- IK06

• IP 65

25W max E27