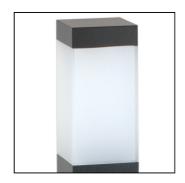

## Lux est 170 semi-covered diffuser

Code: 1059501S

### PRODUCT FAMILY

- Outdoor residential square shaped complete with base for plinth/floor installation (IP65)

### MATERIAL CHARACTERISTICS

Luminaire composed of:

- internal structure housing: cable, weatherproof terminal block IP68 and lamp holder
- external covering structure in aluminium/PMMA, fixed to base with A2 stainless steel screws
- Housing made of extruded aluminium EN AW 6060 with thermal treatment, subjected to cleaning and degreasing treatment before anodizing and painting (anthracite RAL 7016 textured, rust)
- Diffuser, flush with body, in semi-covered traslucent PMMA (acrylic) with brushed effect, connected to the lamp-holder compartment via a black reinforced thermolastic NY-FV30% joint, sealed with pure neutral silicone, anti-mold with low elastic modulus for an excellent resistance to aging,

### COLOUR

- Aluminium
- Anthracite RAL 7016 textured
- Rust