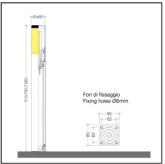

## INSTALLATION AND ORDINARY MAINTENANCE CHARACTERISTICS

- Luminaire installed directly to plinth/floor with n.4 screws (not supplied)
- Ordinary maintenance carried out by loosening the closing screws and removing external covering structure

## DIMENSIONS

- 85x85x510mm
- 85x85x765mm
- 85x85x1085mm
- Diffuser 85x85x170mm
- Base 85x85mm
- Warranty: 5 years

Rev 02 - 16/02/20223