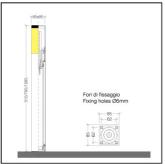

# INSTALLATION AND ORDINARY MAINTENANCE CHARACTERISTICS

- Luminaire installed directly to plinth/floor with n.4 screws (not supplied)
- Ordinary maintenance carried out by loosening the closing screws and removing external covering structure

# DIMENSIONS

- 85x85x510mm
- 85x85x765mm
- 85x85x1085mm
- Diffuser 85x85x170mm
- Base 85x85mm
- Warranty: 5 years

Rev 02 - 16/02/20223