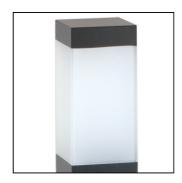

## Lux est 170 semi-covered diffuser

Code: 1059501G

### PRODUCT FAMILY

- Outdoor residential square shaped complete with base for plinth/floor installation (IP65)

### COLOUR

- Aluminium
- Anthracite RAL 7016 textured
- Rust