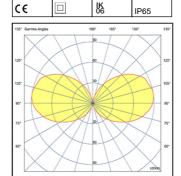

# LIGHTING CHARACTERISTICS

- Light source in fixed position

# Details

- Conformity with EU Directives
- Double insulation/class II
- IK06

• IP 65

25W max E27